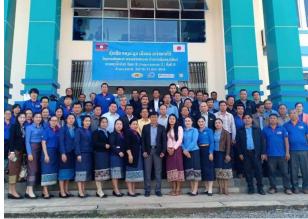

## Waterworks Bureau, City of Kawasaki

| Name of Activity                 | The Project for Improvement of Management Capacity of Water Supply Sector (MaWaSU 2)                                                                                                                                                                                                                                                                                                                                                                                                                                                |
|----------------------------------|-------------------------------------------------------------------------------------------------------------------------------------------------------------------------------------------------------------------------------------------------------------------------------------------------------------------------------------------------------------------------------------------------------------------------------------------------------------------------------------------------------------------------------------|
| Implementation Period            | 21 May,2018 - (Dispatch long-term expert) 10 Jun - 7 Sep, 2019 (Dispatch short-term expert / Water quality) 16 Sep - 14 Dec, 2019 (Dispatch short-term expert / Civil engineering)                                                                                                                                                                                                                                                                                                                                                  |
| Main Organizer                   | JICA                                                                                                                                                                                                                                                                                                                                                                                                                                                                                                                                |
| Outline and Objectives           | This Project is purpose to "The foundation necessary for strengthening the water supply sector management system and Water Supply State Enterprise's(WSSE) capacity is formulated" to achieve Lao national goals. The term of the project is from 2018 to 2023, we dispatch long-term and short-term engineers. Besides, we concluded an agreement among JICA and 4 local governments (Saitama City, Saitama Prefecture, Yokohama City) including Kawasaki City participating in the project in order to work in close cooperation. |
| Target (Cooperator)<br>Countries | Department of Water Supply (DWS), Ministry of Public Works and Transport (MPWT) of Lao PDR / DWS of MPWT, Vientiane Capital Water Supply State Enterprise (NPNL), Luang Prabang Provincial Water Supply State Enterprise (NPLB) and Khammouane Provincial Water Supply State Enterprise (NPKM) as the pilot water supply state enterprises (WSSEs), Department of Public Works and Transport (DPWT)s of Vientiane Capital, Luang Prabang, Khammouane and WSSEs and DPWTs of other provinces                                         |
| Photos                           |                                                                                                                                                                                                                                                                                                                                                                                                                                                                                                                                     |