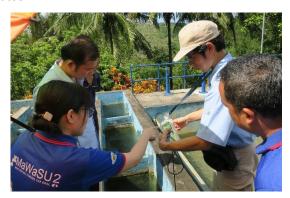

|
|                                                                                                                                                                                                                                                                                                                                                                                                                                                                                                                                                                                                                                                                                                 |

## Photos



Guidance of water treatment skill



Workshop