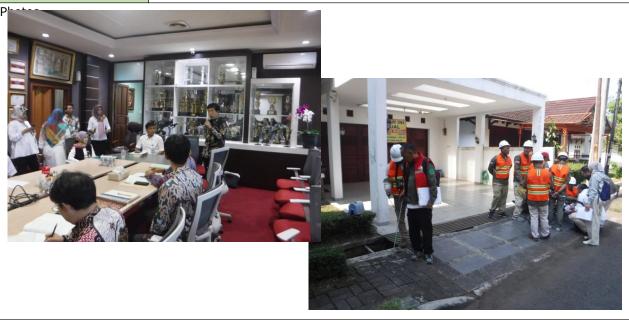

| Name of Activity              | JICA Partnership Program                                                                                                                                                                                                                                                                                                                                              |
|-------------------------------|-----------------------------------------------------------------------------------------------------------------------------------------------------------------------------------------------------------------------------------------------------------------------------------------------------------------------------------------------------------------------|
| ·                             | "Skills Support Regarding Leak Prevention Initiatives in Bandung City"                                                                                                                                                                                                                                                                                                |
| Implementation Period         | March 2017 to September 2019                                                                                                                                                                                                                                                                                                                                          |
| Main Organizer                | Hamamatsu City Water Services Department                                                                                                                                                                                                                                                                                                                              |
| Outline and Objectives        | With the opportunity created by the conclusion of the Letter of Intent (LOI) regarding exchange in areas such as Culture and Environment during December 2014 between Hamamatsu City and Bandung City, we have provided Bandung City with technical instruction on leak prevention measures as skills support for the reduction of non-revenue water in Bandung City. |
|                               | 1. Activities (FY2019):  •1st Delegation (July 8–19, 2019)  Dispatched Hamamatsu experts: 6 staff members                                                                                                                                                                                                                                                             |
|                               | <ul> <li>2. Contents:     Creation of a special team (6 persons) for leak prevention and implementation of practical training at the pilot area in Bandung City and Japan.     ① Leak Detection Training     ② Leak Repair Training     ③ Making Leak Prevention Plans     ④ Making a Water Supply Construction Manual</li> </ul>                                     |
| Target (Partner)<br>Countries | Bandung City, Republic of Indonesia(PDAM Tirtawening Kota Bandung)                                                                                                                                                                                                                                                                                                    |

Photos

| Name of Organization | Hamamatsu City Water Services Department |
|----------------------|------------------------------------------|
|----------------------|------------------------------------------|