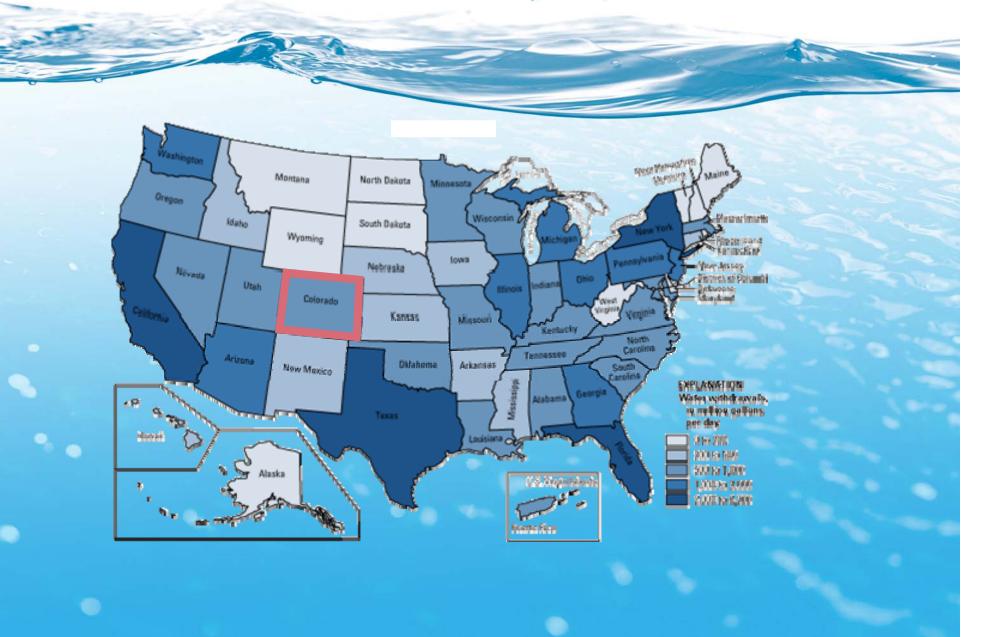

#### Why 'Only Tap Water Delivers'?

**Aging Water Infrastructure** 

Estimated \$334 billion needed over next 20 years

More visible projects get political support

Economy is poor; cities have less money