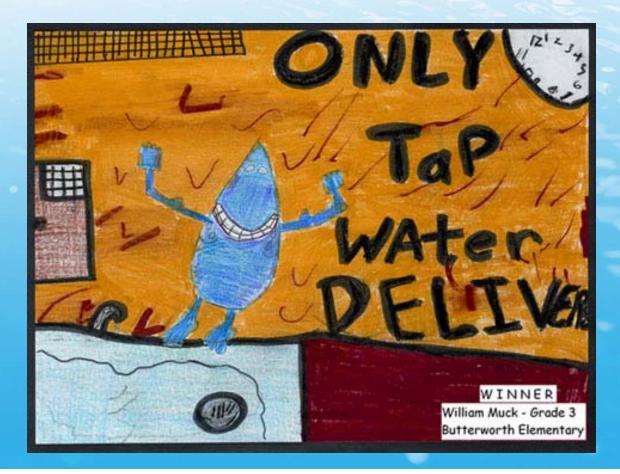

#### AWWA Sections outside 'Today Show' during Drinking Water Week

Drinking Water Week Art Contest, Moline, Illinois