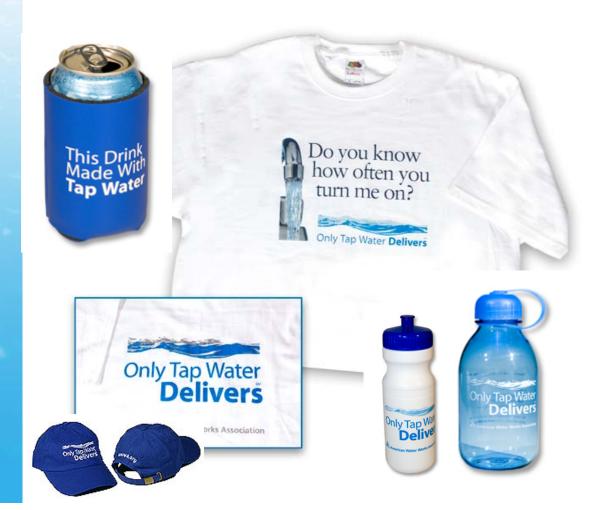

#### **Items for Purchase**

T-shirts

>

- Brochures
- Koozies available in units of 100
  - 32-ounce water bottles (reasons to fill up with tap water)
- Golf Hats
- Sport bottles