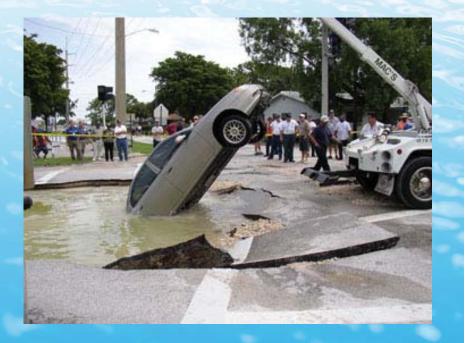

#### Why 'Only Tap Water Delivers'?

**Aging Water Infrastructure** 

Estimated \$334 billion needed over next 20 years

More visible projects get political support

Economy is poor; cities have less money