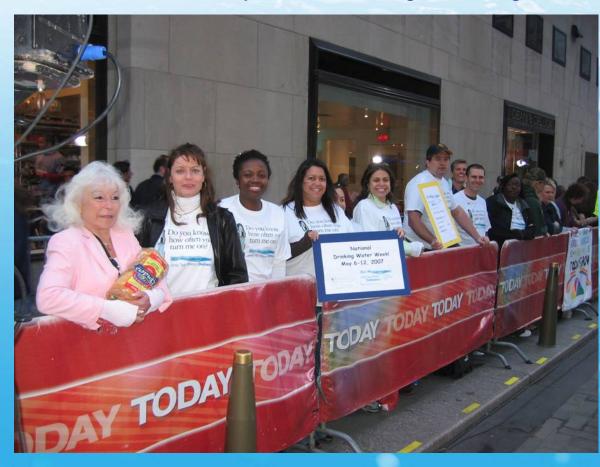

#### AWWA Sections outside 'Today Show' during Drinking Water Week

Drinking Water Week Art Contest, Moline, Illinois